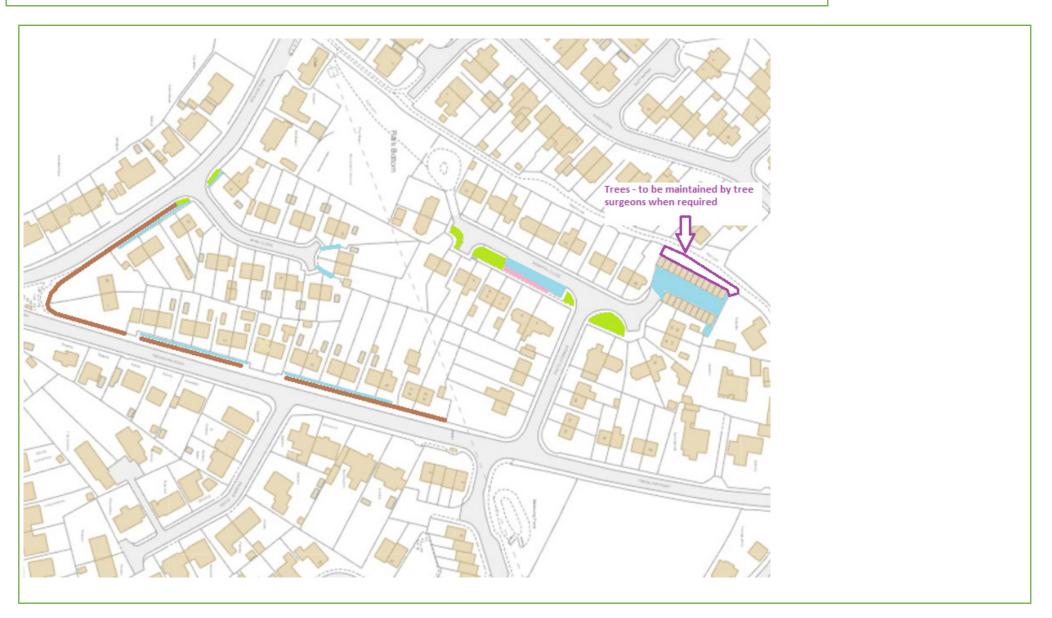

# Map 64 - Tresaderns Rd & Vorfield Close Redruth TR15 1BL

KEY: Grass Cutting Weed Control Hedges Shrub Beds Wildflower Meadows Last Update: 21/11/22 By: IM

Map 81 – Trevelyan Rd & Kennedy Close Illogan, Redruth TR15 3UN