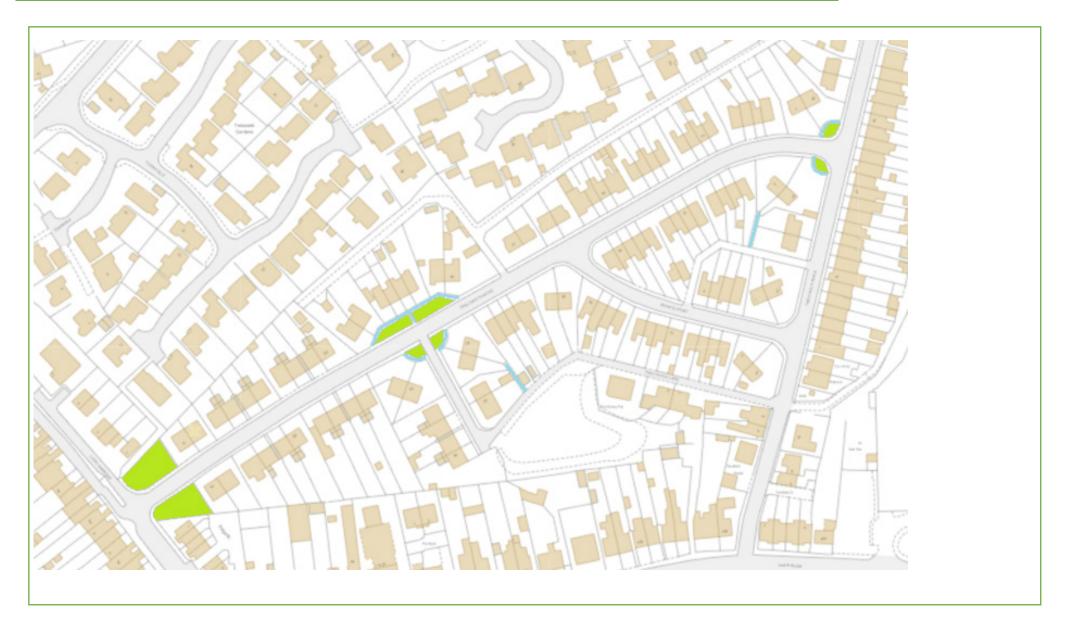

KEY: Grass Cutting Weed Control Hedges Shrub Beds Last Update: 30/11/21 By: IM

Map 92 – Miners Court Redruth TR15 1NJ

KEY: Grass Cutting Weed Control Hedges Shrub Beds Last Update: 28/11/22 By: IM

Map 66 – Parc an Mengleth Redruth TR15 2HP