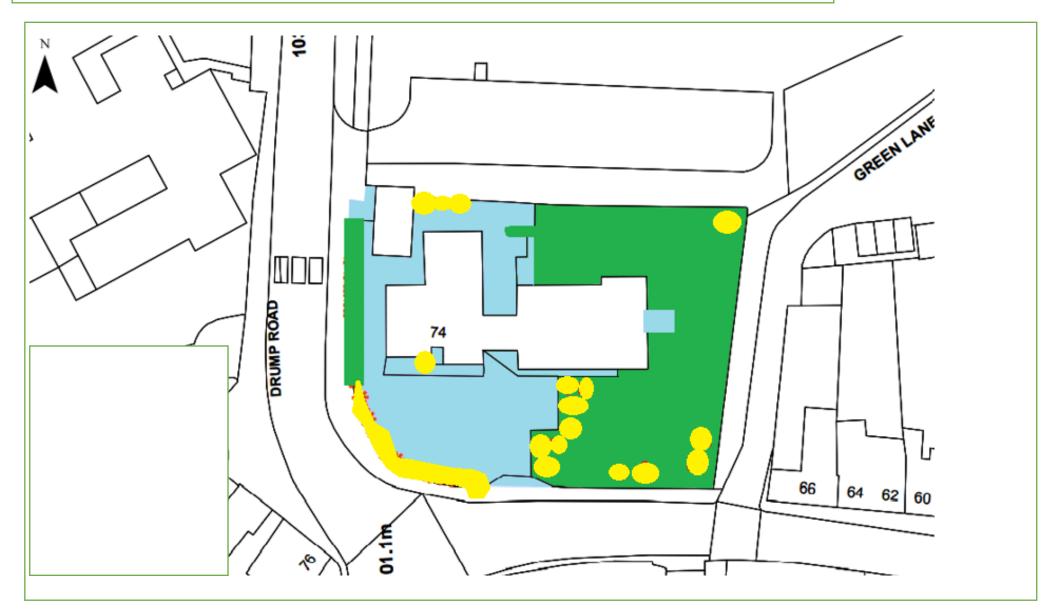

Map 91 – Tarnwest 74 Green Lane, Redruth TR15 1LT

KEY: Grass Cutting Weed Control Hedges Shrub Beds

Last Update: 14/07/22 By: IM