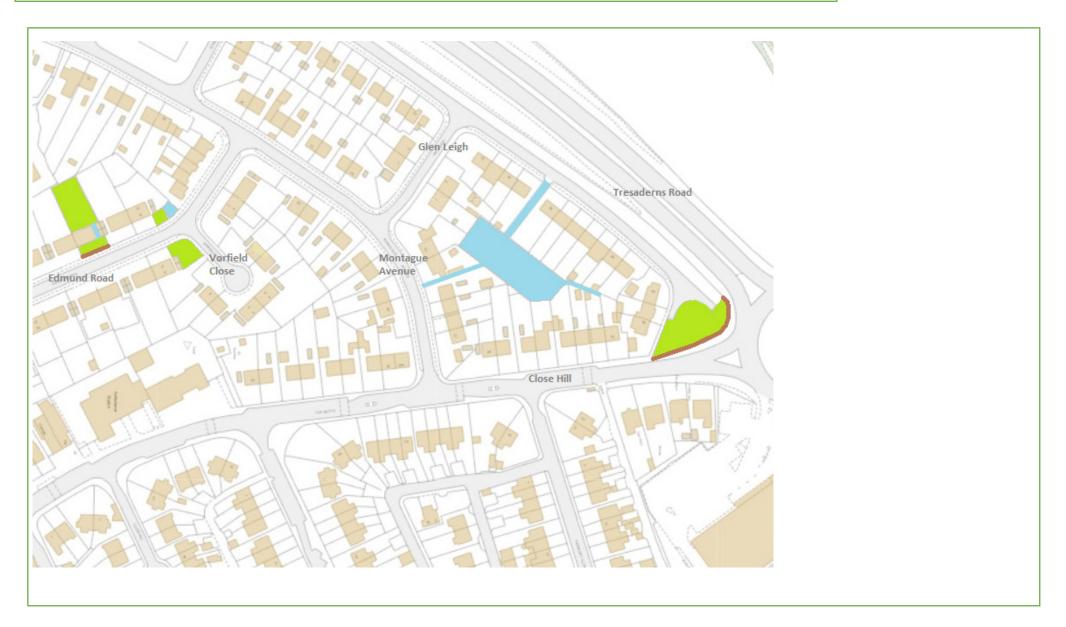

# Map 64 - Tresaderns Rd & Vorfield Close Redruth TR15 1BL

KEY: Grass Cutting Weed Control Hedges Shrub Beds Wildflower Meadows Last Update: 21/11/22 By: IM

Map 81 – Trevelyan Rd & Kennedy Close Illogan, Redruth TR15 3UN