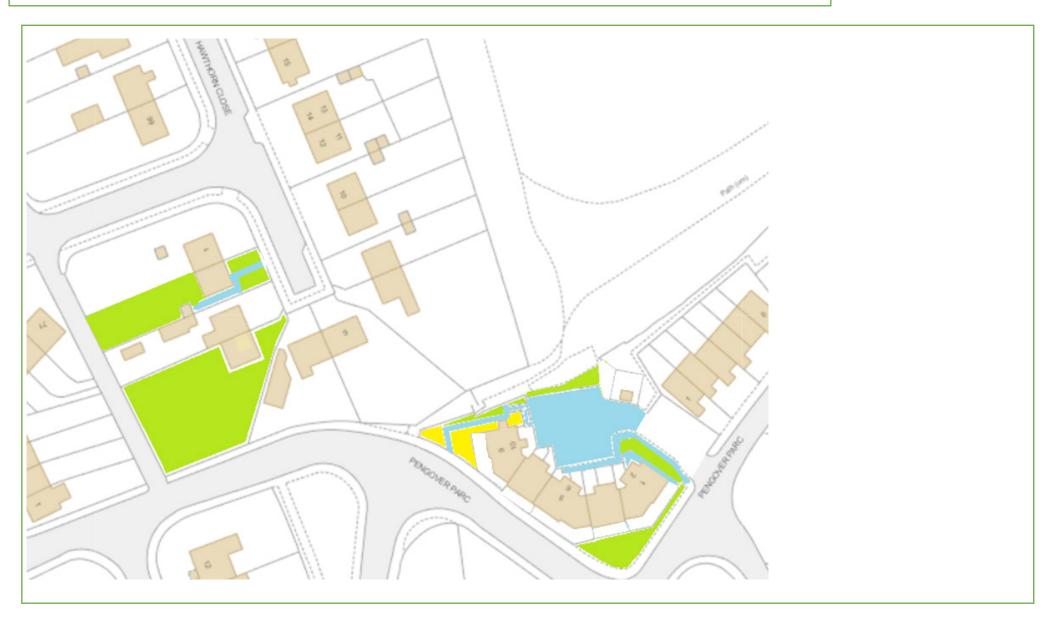

KEY: Grass Cutting Weed Control Hedges Shrub Beds Wildflower Meadow Last Update: 21/11/22 By: IM

Map 139 — Penjory Court (and 2 & 4 Hawthorn Close)

Pengover Parc, Redruth TR15 1FF

KEY: Grass Cutting Weed Control Hedges Shrub Beds Last Update: 28/09/22 By: IM