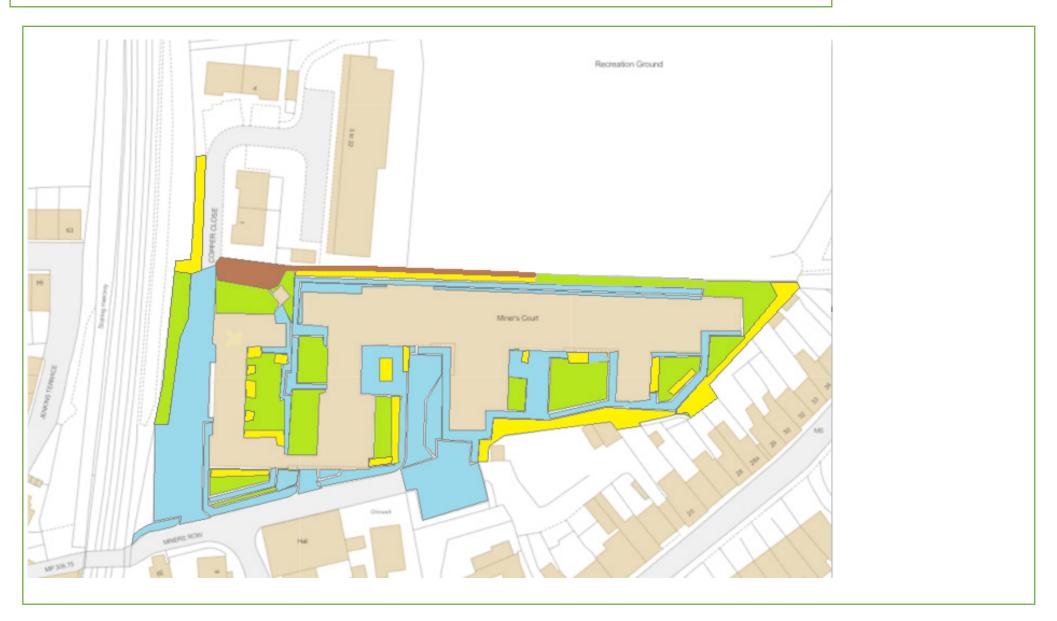

KEY: Grass Cutting Weed Control Hedges Shrub Beds Last Update: 30/09/22 By: IM

COPPER CLOSE Miner's Court

Map 65 – Euny Close Church Town, Redruth TR15 3DB

KEY: Grass Cutting Weed Control Hedges Shrub Beds

KEY: Grass Cutting Weed Control Hedges Shrub Beds Last Update: 30/11/21 By: IM

Map 92 – Miners Court Redruth TR15 1NJ

KEY: Grass Cutting Weed Control Hedges Shrub Beds Last Update: 28/11/22 By: IM

Map 66 – Parc an Mengleth Redruth TR15 2HP