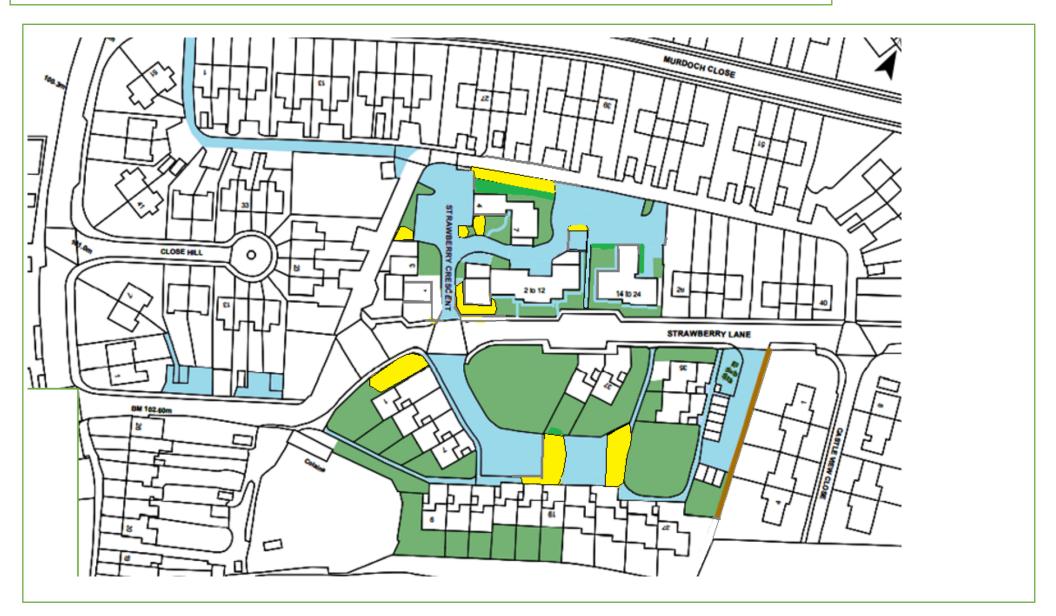

#### Map 68 - Sparnon Close Redruth TR15 2RJ

KEY: Grass Cutting Weed Control Hedges Shrub Beds Last Update: 28/11/22 By: IM

Map 69- Strawberry Lane Redruth TR15 1HQ

KEY: Grass Cutting Weed Control Hedges Shrub Beds Last Update: 18/10/22 By: IM