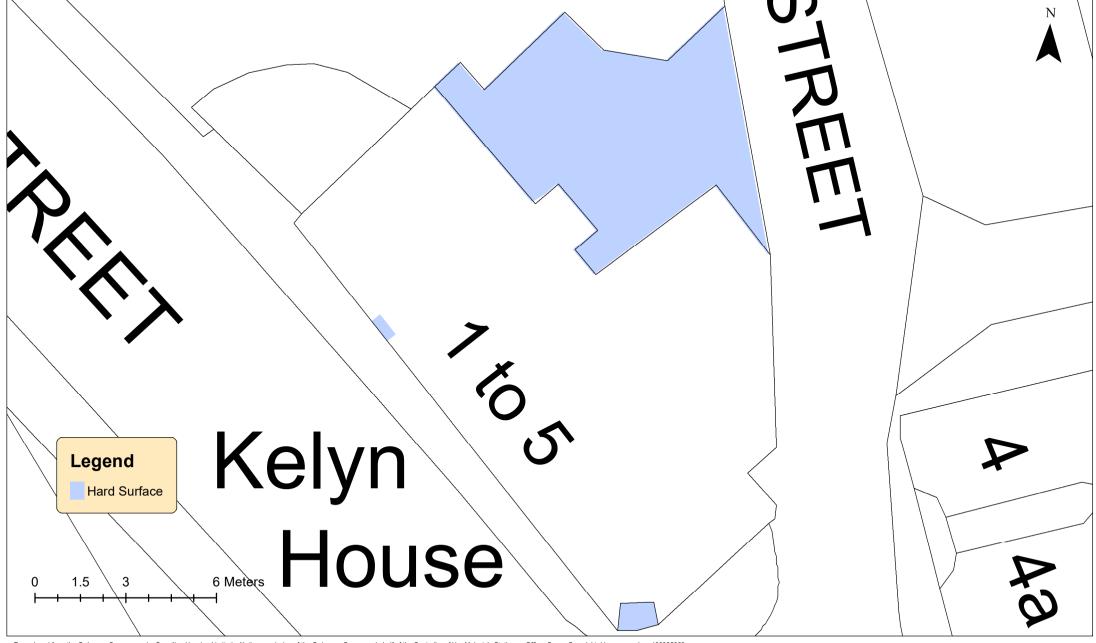

Map 127 - Kelyn House, Penryn Street, Redruth, TR15 2SP

Map 93 – Lamorak Breaview Park Lane, Pool TR15 3PU

KEY: Grass Cutting Weed Control Hedges Shrub Beds Last Update: 30/11/21 By: IM

Map 115 – Lowarth Elms Green Lane, Redruth TR15 1BS