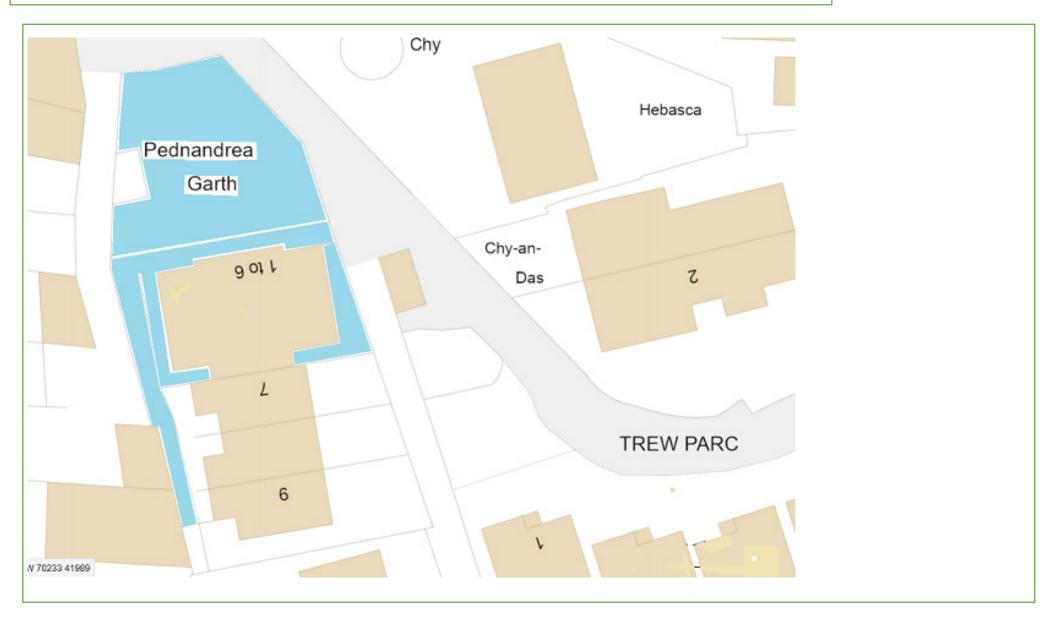

Last Update: 28/09/22 By: IM

**Map 129 – Garth Pednandrea** 

Pednandrea, Redruth TR15 2HW

KEY: Grass Cutting Weed Control Hedges Shrub Beds Last Update: 30/09/22 By: IM

Map 145 – Gwel Kann Park Bottom, Redruth TR15 5TR