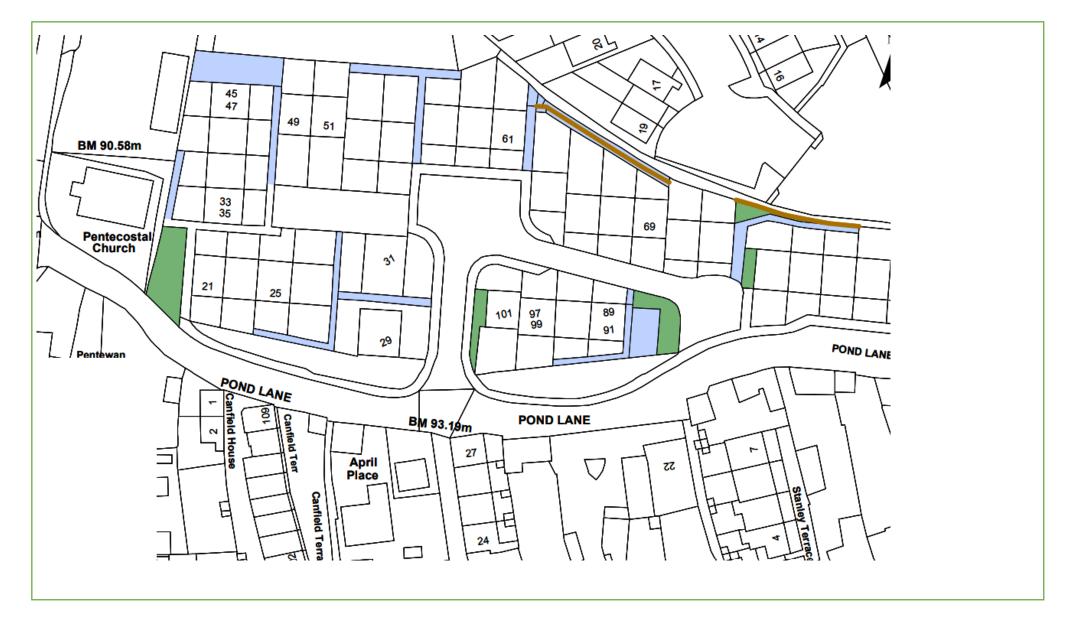

Map 67 – Pond Lane

**Redruth TR15 1BQ** 

KEY: Grass Cutting Weed Control Hedges Shrub Beds Wildflower Meadows

Last Update: 29/07/22 By: IM