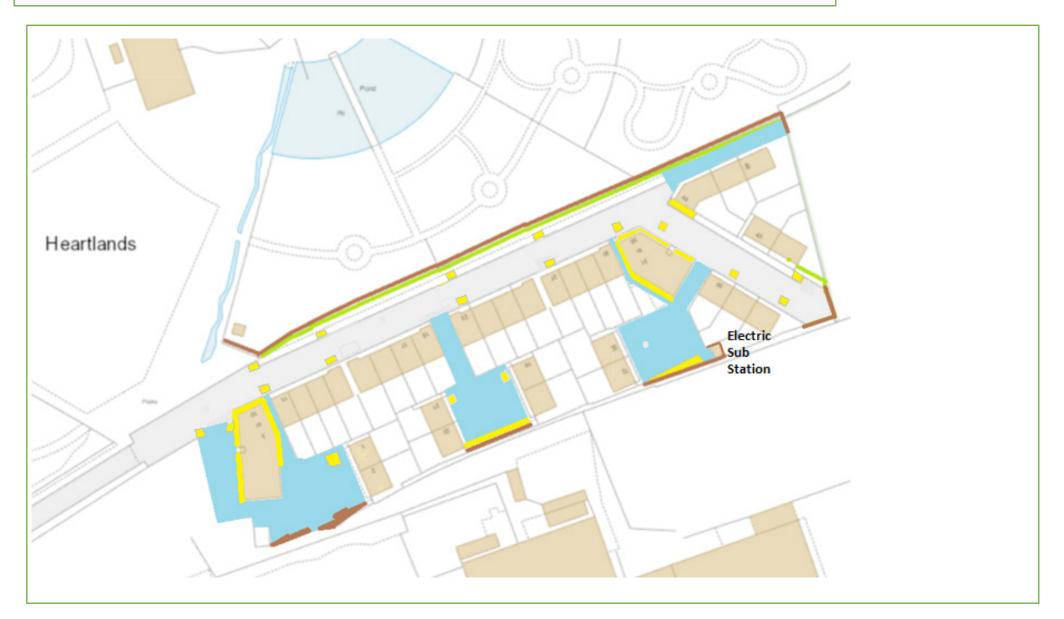

KEY: Grass Cutting Weed Control Hedges Shrub Beds Wildflower Meadow Last Update: 19/10/22 By: IM

Map 73 – Trevenson Court Church Road, Pool TR15 3PG

KEY: Grass Cutting Weed Control Hedges Shrub Beds Last Update: 30/09/22 By: IM