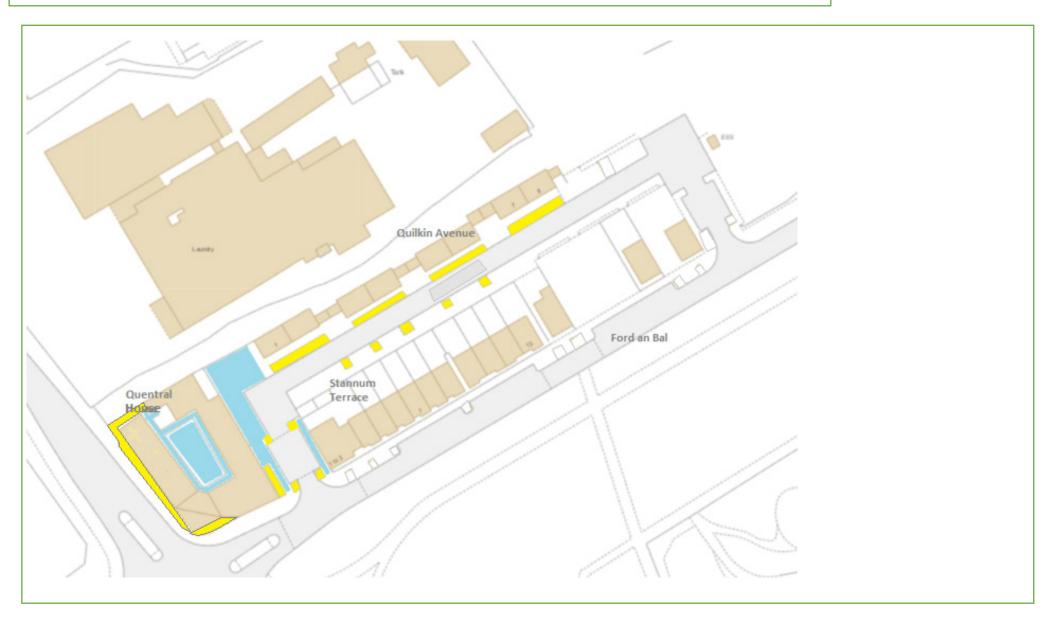

## Map 160 – Quentral House, Quilkin Avenue & Stannum Terrace, Pool, Redruth TR15 3FP

KEY: Grass Cutting Weed Control Hedges Shrub Beds

Last Update: 28/11/22 By: IM

Map 161 – South Crofty Way

Pool, Redruth TR15 3FS