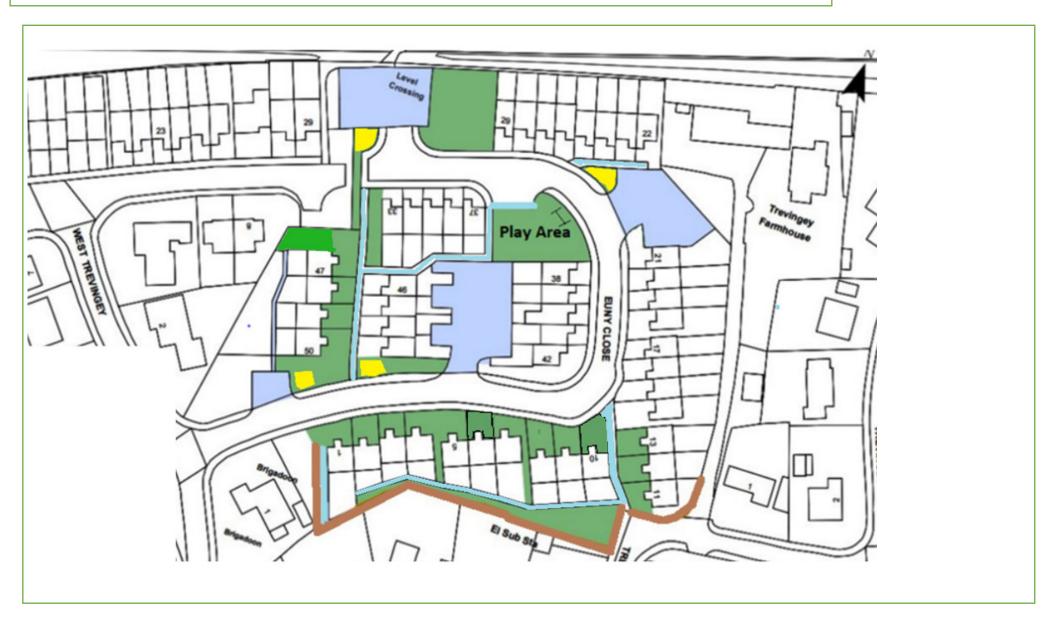

KEY: Grass Cutting Weed Control Hedges Shrub Beds Last Update: 30/09/22 By: IM

COPPER CLOSE Miner's Court

Map 65 – Euny Close Church Town, Redruth TR15 3DB

KEY: Grass Cutting Weed Control Hedges Shrub Beds