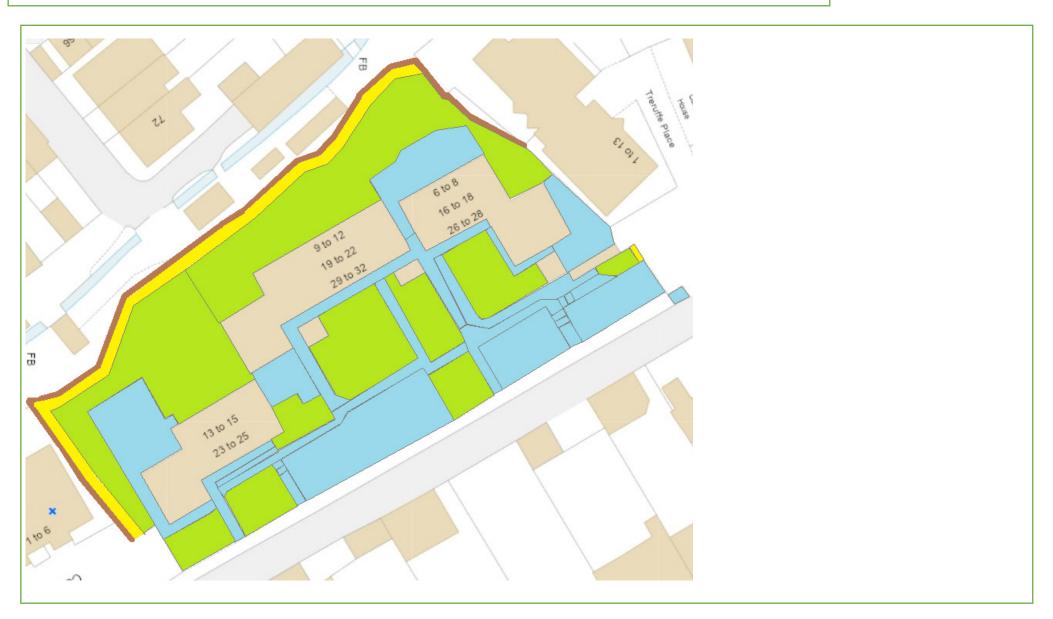

Map 127 - Kelyn House, Penryn Street, Redruth, TR15 2SP

Map 93 – Lamorak Breaview Park Lane, Pool TR15 3PU

KEY: Grass Cutting Weed Control Hedges Shrub Beds Last Update: 30/11/21 By: IM

Map 115 – Lowarth Elms Green Lane, Redruth TR15 1BS