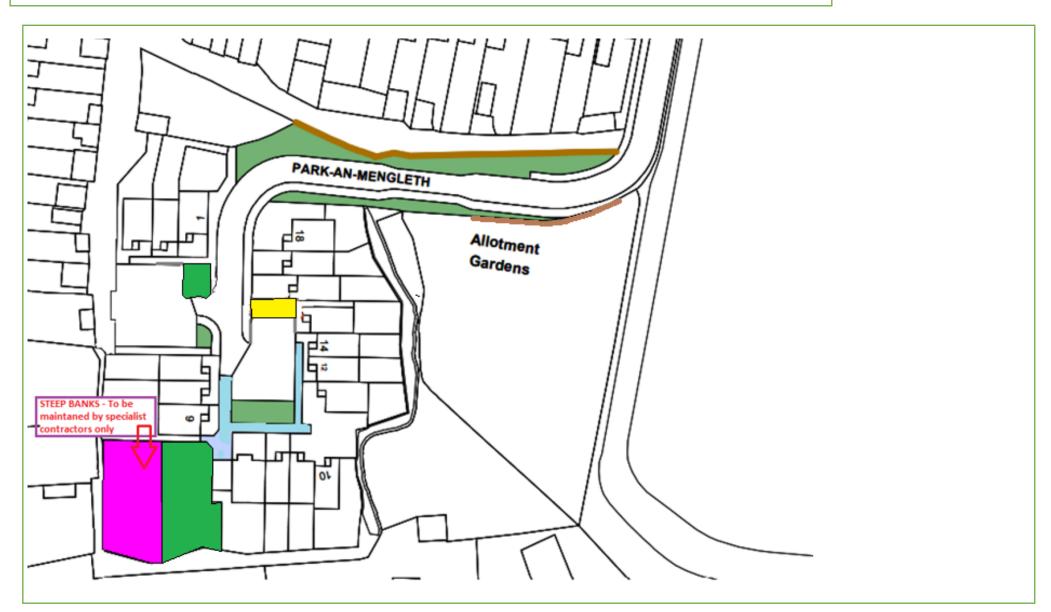

KEY: Grass Cutting Weed Control Hedges Shrub Beds Wildflower Meadow Last Update: 21/11/22 By: IM

Map 139 — Penjory Court (and 2 & 4 Hawthorn Close)

Pengover Parc, Redruth TR15 1FF

KEY: Grass Cutting Weed Control Hedges Shrub Beds Last Update: 28/09/22 By: IM