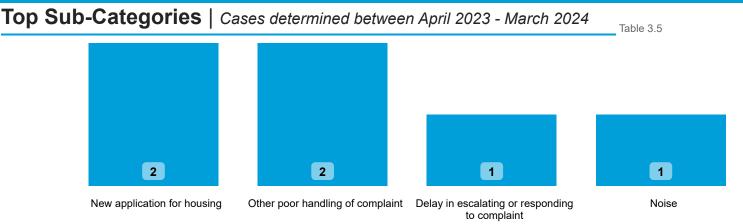

### Findings by Sub-Category | Cases Determined between April 2023 - March 2024 Table 3.4

| Highlighted Service E Sub-Category | Delivery Sub-Cat<br>Severe<br>Maladministration | egories <i>only</i> :<br>Maladministration | Service<br>failure | Mediation | Redress | No<br>maladministration | Outside<br>Jurisdiction | Withdrawn | Total<br>▼ |
|------------------------------------|-------------------------------------------------|--------------------------------------------|--------------------|-----------|---------|-------------------------|-------------------------|-----------|------------|
| Noise                              | 0                                               | 0                                          | 1                  | 0         | 0       | 0                       | 0                       | 0         | 1          |
| Total                              | 0                                               | 0                                          | 1                  | 0         | 0       | 0                       | 0                       | 0         | 1          |