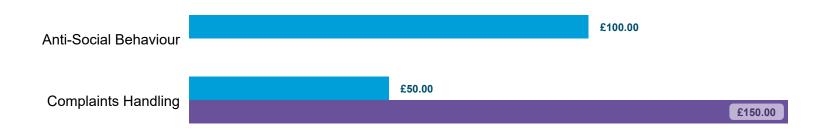

# Compensation Ordered | Cases Determined between April 2023 - March 2024 Table 5.1